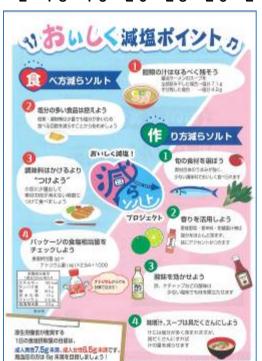

# 6月は「食育月間」で、第3週は地場産物活用強化ウィークです!

ー汁二菜の和食献立の時、 ごはんはどちら側でしょう?

国から出された食育推進基本計画において、毎月6月が「食育月間」毎月19日が「食育の日」として 定められています。埼玉県では6月と11月の第3週を「地場産物活用強化ウィーク」としています。地 元産または県内産食材や、郷土食等についての理解を通してふるさとへの愛着を深めようという取組です。

「食育月間」に ご家庭でも・・・ぜひとりくんでください。

- ①生活リズムをととのえて、毎日朝ごはんを食べましょう。
- ②家族そろって楽しく食卓を囲めるようにこころがけましょう。
- ③自分たちの食べるものに関心を持てるよう、子どもと一緒に調理をしてみましょう。

献立には「埼玉県や各県の郷土料理、埼玉県産の食材を使った献立」をたくさんもりこみました。